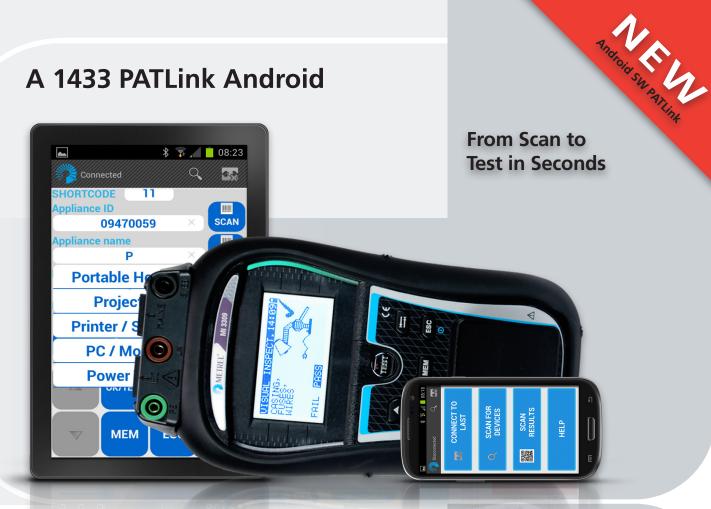

## A 1433 PATLink Android

The PATLink Android is a powerful tool. It enables fast and simple data management of tested appliances, as well as a quick overview of already performed tests by simply scanning a QR code. The Application enables the user to enter and save data to the test instrument by using a Smart phones' keyboard. Also it enables a creation of the custom made database for portable appliances' ID's, the appliances's names and the appliances' locations. All these features enable the user a faster and easier data handling.

PATLink Android enables the user to scan the QR codes which contain information of the previous results, the test status, and the previously used test sequence. Based on this information the user can start the retest of the appliance with a single press on the Android Application.

# **SCREENS:** PAT autocomplete lists PAT Appliance ID PAT Appliance name PAT Appliance location \* 7 4 08:23 11 Appliance ID SCAN 09470059 Appliance name **Power Tools** Retest period 1 Location METRE 2123 Next